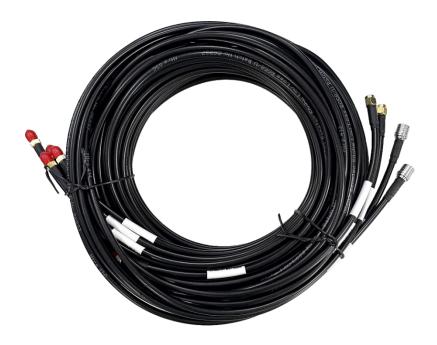

# **Benelec 6 Way Cable Kit**

For Benelec's 02942051P Shark Fin Antenna

96FR001 is a cable kit for Benelec's '02942051P' 6 Band Shark Fin Antenna (2 x 5G / 2 x WiFi / 2 x GPS/GNSS).

### **INSTALLATION**

- The SMA connector is not weatherproof and is not recommended for use outdoors.
- Connect each cable SMA socket to its corresponding connection SMA plug from 02942051P.

| Product<br>Code | Description                            | Termination 1 | Termination 2 |
|-----------------|----------------------------------------|---------------|---------------|
| CFR00101        | WiFi Radio QMA plug to SMA socket      | QMA plug      | SMA socket    |
| CFR00102        | GPS QMA plug to SMA socket             | QMA plug      | SMA socket    |
| CFR00103        | GNSS SMA plug to SMA socket            | SMA plug      | SMA socket    |
| CFR00104        | 5G-1 SMA plug to SMA socket            | SMA plug      | SMA socket    |
| CFR00105        | 5G-2 SMA plug to SMA socket            | SMA plug      | SMA socket    |
| CFR00106        | WiFi - MG90 SMAp RP-plug to SMA socket | SMA RP-plug   | SMA socket    |