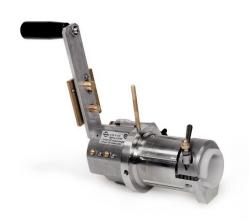

## **DATASHEET**

Spinner Multi-Fit LL Cable Cutting Flaring Tool 1 1/4" Feeder

PART NO: **8515208ML** 

## **SPECIFICATIONS**

| Cable Type                       | LF 1 1/4", 1 5/8"/ Radiating 1 1/4", 1 5/8"                                        |
|----------------------------------|------------------------------------------------------------------------------------|
| Connector Type                   | MultiFitTM; CAF®; Topspin®; Connectors for Radiating Cables                        |
| Upper and Lower Part             | Aluminium Alloy                                                                    |
| Blades                           | Steel Age Hardened                                                                 |
| Springs and Pins                 | Stainless Steel                                                                    |
| Clamping Device and Collet Halfs | POM                                                                                |
| Cable Compatibility              | All commercially available annularly corrugated foam cables and smooth wall cables |
| Weight                           | Approx. 1.7 kg                                                                     |