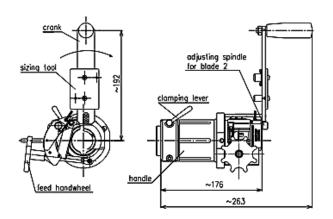

## **DATASHEET**

Spinner Multi-Fit LL Cable Cutting Flaring Tool 1 1/4" Feeder

PART NO: **8515208ML** 

## **SPECIFICATIONS**

| Cable Type                       | LF 1 1/4", 1 5/8"/ Radiating 1 1/4", 1 5/8"                                        |
|----------------------------------|------------------------------------------------------------------------------------|
| Connector Type                   | MultiFitTM; CAF®; Topspin®; Connectors for Radiating Cables                        |
| Upper and Lower Part             | Aluminium Alloy                                                                    |
| Blades                           | Steel Age Hardened                                                                 |
| Springs and Pins                 | Stainless Steel                                                                    |
| Clamping Device and Collet Halfs | POM                                                                                |
| Cable Compatibility              | All commercially available annularly corrugated foam cables and smooth wall cables |
| Weight                           | Approx. 1.7 kg                                                                     |