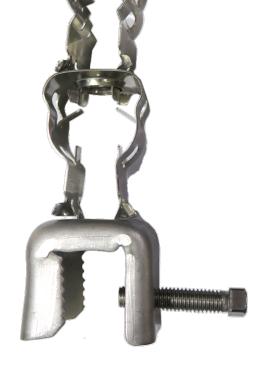

## Benelec Stackable Snap-in Hanger

1/2" Stainless Steel

SnapIn Hangars are designed for piggybacking initially on to Cable Hangars (such as 23202035N) & then other SnapIn Hangers for extra mounting places for multiple coax fixings.

## **FEATURES**

- The Hangar is fully Stainless Steel
- It can be secured to a Cable Hanger
- It can be secured to a SnapIn Hanger
- Standard hole for then adding further 7/8" Snap in Hangars
- N.W. 35g