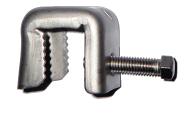

## Benelec Stackable Snap-in Hanger

1/2" Stainless Steel

SnapIn Hangars are designed for piggybacking initially on to Cable Hangars (such as 23202035N) & then other SnapIn Hangers for extra mounting places for multiple coax fixings.

## **FEATURES**

- The Hangar is fully Stainless Steel
- It can be secured to a Cable Hanger
- It can be secured to a SnapIn Hanger
- Standard hole for then adding further 7/8" Snap in Hangars
- N.W. 35g