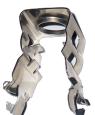

## Benelec Stackable Snap-in Hanger

1/2" Stainless Steel

SnapIn Hangars are designed for piggybacking initially on to Cable Hangars (such as 23202035N) & then other SnapIn Hangers for extra mounting places for multiple coax fixings.

## **FEATURES**

- The Hangar is fully Stainless Steel
- It can be secured to a Cable Hanger
- It can be secured to a SnapIn Hanger
- Standard hole for then adding further 7/8" Snap in Hangars
- N.W. 35g