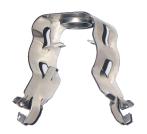

## Benelec Stackable Snap-in Hanger

1/2" Stainless Steel

SnapIn Hangars are designed for piggybacking initially on to Cable Hangars (such as 23202035N) & then other SnapIn Hangers for extra mounting places for multiple coax fixings.

## **FEATURES**

- The Hangar is fully Stainless Steel
- It can be secured to a Cable Hanger
- It can be secured to a SnapIn Hanger
- Standard hole for then adding further 7/8" Snap in Hangars
- N.W. 35g