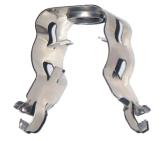

## Part Nº 23202024K Base Station Antenna Mounting Hardware Snapln Hanger 1/2" Stainless Steel

Snapln Hangars are designed for piggybacking initially on to Cable Hangars (such as 23202035N) & then other Snapln Hangers for extra mounting places for multiple coax fixings.

- The Hangar is fully Stainless Steel
- It can be secured to a Cable Hanger
- It can be secured to a SnapIn Hanger
- Standard hole for then adding further 1/2" Snap in Hangars
- N.W. 30g

23202025N 7/8" S/Steel SnapIn Hanger

23202024K 1/2" S/Steel SnapIn Hanger

232040201 3/4" S/Steel SnapIn Angle Adaptor