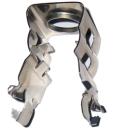

## Part Nº 23202024K Base Station Antenna Mounting Hardware Snapln Hanger 1/2" Stainless Steel

Snapln Hangars are designed for piggybacking initially on to Cable Hangars (such as 23202035N) & then other Snapln Hangers for extra mounting places for multiple coax fixings.

- The Hangar is fully Stainless Steel
- It can be secured to a Cable Hanger
- It can be secured to a SnapIn Hanger
- Standard hole for then adding further 1/2" Snap in Hangars
- N.W. 30g

23202025N 7/8" S/Steel SnapIn Hanger

23202024K 1/2" S/Steel SnapIn Hanger

232040201 3/4" S/Steel SnapIn Angle Adaptor