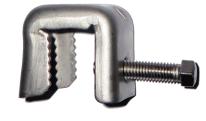

## Part Nº 23202024K Base Station Antenna Mounting Hardware Snapln Hanger 1/2" Stainless Steel

Snapln Hangars are designed for piggybacking initially on to Cable Hangars (such as 23202035N) & then other Snapln Hangers for extra mounting places for multiple coax fixings.

- The Hangar is fully Stainless Steel
- It can be secured to a Cable Hanger
- It can be secured to a SnapIn Hanger
- Standard hole for then adding further 1/2" Snap in Hangars
- N.W. 30g

23202025N 7/8" S/Steel SnapIn Hanger

23202024K 1/2" S/Steel SnapIn Hanger

232040201 3/4" S/Steel SnapIn Angle Adaptor