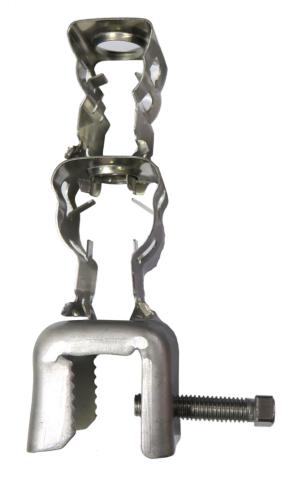

## Part Nº 23202024K Base Station Antenna Mounting Hardware Snapln Hanger 1/2" Stainless Steel

Snapln Hangars are designed for piggybacking initially on to Cable Hangars (such as 23202035N) & then other Snapln Hangers for extra mounting places for multiple coax fixings.

- The Hangar is fully Stainless Steel
- It can be secured to a Cable Hanger
- It can be secured to a SnapIn Hanger
- Standard hole for then adding further 1/2" Snap in Hangars
- N.W. 30g

23202025N 7/8" S/Steel SnapIn Hanger

23202024K 1/2" S/Steel SnapIn Hanger

232040201 3/4" S/Steel SnapIn Angle Adaptor