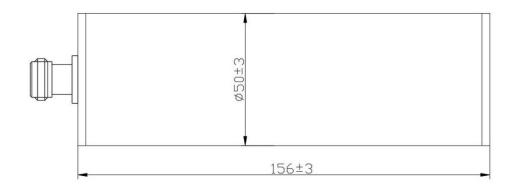

## **ELECTRICAL & MECHANICAL SPECIFICATIONS**

| Frequency      | DC-6GHz                |
|----------------|------------------------|
| VSWR           | ≤1.40                  |
| PIM            | -155dBc@2x43dBm        |
| Power Rating   | 50W (average power)    |
| Impedance      | 50 ohm                 |
| Connector      | N Female               |
| Colour         | Black-plated           |
| Operating Temp | -25°C to +50°C         |
| Dimensions     | See mechanical Drawing |
| Weight         | 0.75 KG (approx)       |

## **WARRANTY**

12 months (Please refer to Benelec Terms & Conditions)

Dimensions in mm