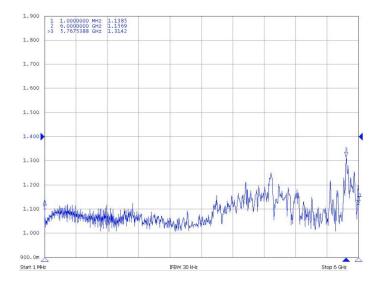

## **ELECTRICAL & MECHANICAL SPECIFICATIONS**

| Frequency      | DC-6GHz                |
|----------------|------------------------|
| VSWR           | ≤1.40                  |
| PIM            | -155dBc@2x43dBm        |
| Power Rating   | 50W (average power)    |
| Impedance      | 50 ohm                 |
| Connector      | N Female               |
| Colour         | Black-plated           |
| Operating Temp | -25°C to +50°C         |
| Dimensions     | See mechanical Drawing |
| Weight         | 0.75 KG (approx)       |

### **VSWR**