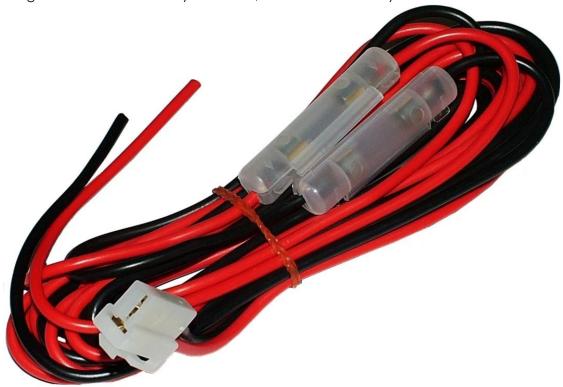

## DC Lead 'T' 2pin Fuse 15Amp 3m

The 10507 DC Power Lead has 14 AWG cable, Positive & Negative fuseholders & fuses as well as "T" locking connector to suit many Kenwood, ICOM & Yaesu 2way radios.

### **Features**

- √ 14 AWG wiring
- ✓ Integral 3AG fuse holders; 2x15A slow-blow 1/4" X 1-1/4" (6.3x32mm) fuses included.
- ✓ Locking "T" connector
- ✓ Made using high quality components