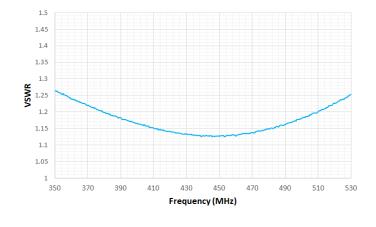

# **VSWR**

## **ELECTRICAL SPECIFICATIONS**

| VSWR          | <1.25:1 @ 360 -<br>520MHz      |
|---------------|--------------------------------|
| Impedance:    | 50 Ohms nominal                |
| Power Rating: | 200 Watts                      |
| Cable:        | RG11                           |
| Termination:  | N Female input/N female ouputs |