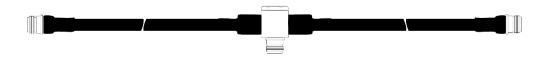

**DATASHEET** PART NO: 103327A

Phasing Harness 2 Way 360-520MHz UHF Band N

The 10332ZA phasing harness is a two-way cable power divider intended for the coupling of two UHF side mount dipoles. This Phasing Harness comes with a female input connector and two female output connectors. It affords a wide bandwidth, matching that of the two-stack array.

### **MECHANICAL SPECIFICATIONS**

| Base Materials: | Chromed Brass   |
|-----------------|-----------------|
| Length:         | 295mm output to |
|                 | output          |