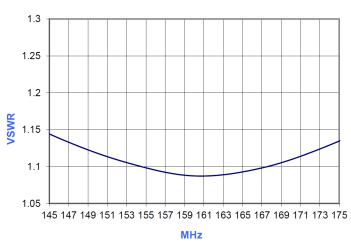

### **VSWR**

# **SPECIFICATIONS**

| VSWR           | <1.2:1@ 136-174MHz            |
|----------------|-------------------------------|
| Impedance      | 50 Ohms nominal               |
| Power Rating   | 200 Watts                     |
| Cable          | RG11                          |
| Termination    | N Socket input/N Socket ouput |
| Base Materials | Chromed Brass                 |
| Length         | 686mm output to output        |