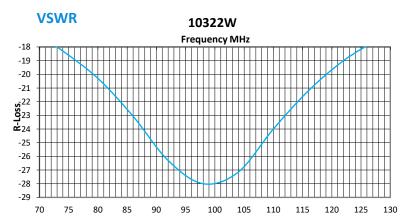

### **SPECIFICATIONS**

| VSWR          | <1.2:1 @ 88-108MHz             |
|---------------|--------------------------------|
| Impedance     | 50 Ohms nominal                |
| Power Rating  | 200 Watts                      |
| Cable         | RG11                           |
| Termination   | N female input/N female ouputs |
| Base Material | Chromed Brass                  |
| Length        | 686mm output to output         |