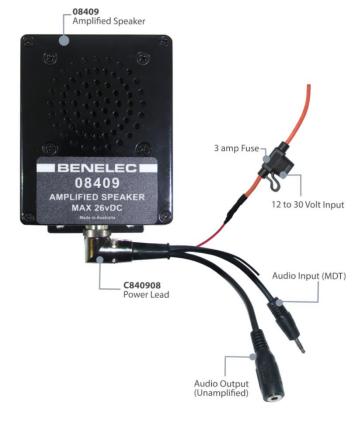

# 08409 Active Extension Speaker

The 08409 is an amplified speaker developed for emergency vehicles. This amplifier can operate from 12v ~ 30v DC. This amplifier allows for input via 1 male 3.5mm Audio Port. The source input received via the data terminals is amplified by the amplified speaker. Unamplified output is available via the 3.5mm socket.

# **Application:**

Radio & MDT Terminal Emergency Vehicles Amplified Audio Output

### **Features:**

- ✓ Operating voltage ranges from 12v~30v DC
- ✓ Box finish Black Powder coat
- √ High level amplified output 5V rms
- ✓ DC isolated audio inputs
- √ 3 Amp Fuse for protection

## **Specifications:**

Speaker Impedance: 8 ohms

Audio Output: 5V rms
Amplifier Gain: 19.8 dB

Frequency Range: 0~15K Hz

**DC Input:** 12v - 30v DC

Audio Input: via Male 3.5mm Audio Ports

Operating Current: (@500mV, 1KHz)