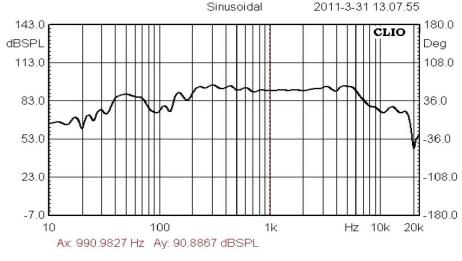

## **Specifications**

Input Power: Max Input Power: Speaker Impedance: Frequency Response: SPL: THD:

Size: Speaker Box Material: Speaker Grill: **Bracket Material:** Weight: Cable Length: **Cable Termination:** 

15 Watts RMS continuously 20 W 4Ω 240Hz to 7kHz 94dB+-2dB (1kHz 1W @ 0.3m) <5% (240Hz-7kHz)

124 (W) x 124 (H) x 64 (D) mm Black ABS Plastic Black Finish ABS Plastic Grill Black ABS Plastic 670 g 1.8 m

3.5 mm Straight Mono Plug (Other terminations can be provided on request)