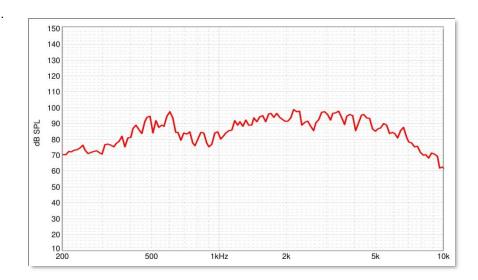

## **Specifications**

**Input Power:** 10 Watts RMS continuously

Max Input Power: 20 W Speaker Impedance: 8  $\Omega$ 

Frequency Response: 300Hz to 5kHz

**SPL:** 82dB (1kHz 1W @ 1m) **THD:** <20% (300Hz-5kHz)