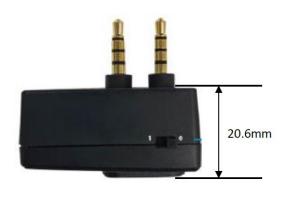

### **SPECIFICATIONS**

| ITEM                | SPECIFICATION  |
|---------------------|----------------|
| Bluetooth version   | 5.0            |
| Support profile     | HSP/HFP/BLE    |
| Talking Time        | 18 hours       |
| Standby Time        | 1 month        |
| Charging Time       | 2 hours        |
| Wireless Range      | 10m            |
| TX currant          | 16mA           |
| Working Temperature | -20~+50        |
| Display LED         | RED/BLUE       |
| Battery Capacity    | 300mAH         |
| Dimensions          | 38.5 x28 x21mm |
| Weight              | 20g            |