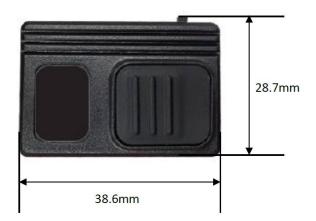

### **SPECIFICATIONS**

| ITEM                | SPECIFICATION  |
|---------------------|----------------|
| Bluetooth version   | 5.0            |
| Support profile     | HSP/HFP/BLE    |
| Talking Time        | 18 hours       |
| Standby Time        | 1 month        |
| Charging Time       | 2 hours        |
| Wireless Range      | 10m            |
| TX currant          | 16mA           |
| Working Temperature | -20~+50        |
| Display LED         | RED/BLUE       |
| Battery Capacity    | 300mAH         |
| Dimensions          | 38.5 x28 x21mm |
| Weight              | 20g            |