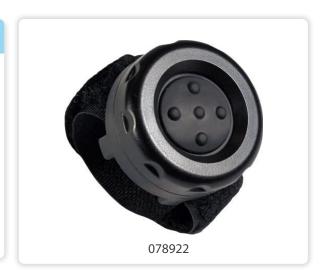

## **Bluetooth Wireless PTT**

### **Features**

- 2.4GHZ transceiver
- -93dbm sensitivity in Bluetooth low energy mode v4.0
- TX Power -20 to +4dbm
- Memory
- Supply voltage range 1.8V to 3.6V
- AES HW encryption
- CR2032 battery for 1-2 years life time