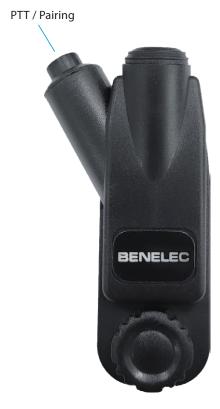

### **APX Bluetooth Dongle**

078921M7

### **Features**

- Bluetooth Dongle Adapter for APX Radio
- One-time pairing with wireless headset/ accessory
- Optional wireless PTT
- No extra power is needed using using radio power source

## **Specifications**

Temp: -20C

Approx. Weight: 30g

Fully Qualified Bluetooth v5.0

Support AES-128

Echo cancellation and noise reduction

No battery

PTT function: built-in

Talk Range: Bluetooth class 2, 10 meters

Display LED: Blue

TX Current: 16 mA (Average)