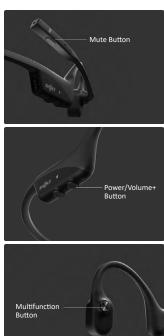

#### **CONTROLS**

### **User-Friendly Integrated Controls**

Integrated headset operations reduce PC or mobile device controls to simplify functionality. Simply press a button to adjust the volume, mute and unmute during calls, play or pause audio, check the battery level, and more.