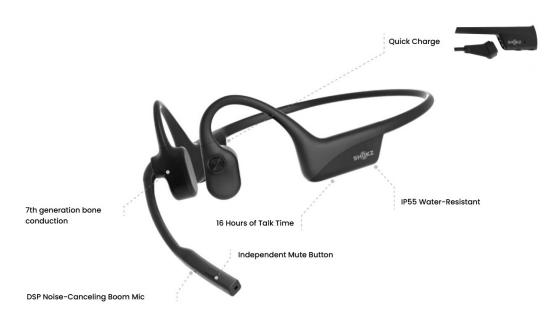

#### **FEATURES**

- DSP Noise-Canceling Microphone
- All-day Comfort
- Multi-Device Pairing
- Up to 16 Hours of Talk Time
- Up to 8 Hours of Listening Time
- User-Friendly Integrated Controls
- 5-minute Charge for 2 hours of Talk Time
- Moisture-Resistant Durability
- Ultra Light & Comfortable
- One Size Fits All

# **Crystal-Clear Calls**

Bring conversation to life and take calls with crystal-clear audio, thanks to a noise-canceling microphone with DSP technology that brings your voice to center stage. cVc technology identifies and balances vocals by filtering out ambient noise for end-to-end high fidelity. For even more precision, the slim and easily adjustable boom mic can be positioned for optimal voice capture and rotated away when not in use.

## **Charge-up Fast with Power to Last**

High-sensitivity technology delivers long-lasting battery power. Master uninterrupted communication so you can be online anytime, anywhere. 5-minute charge for 2 hours of talk time 60-minute for full charge.

# **Moisture-Resistant Durability**

Worry less about splashes and light spills with IP55 waterresistant durability and the microphone's water-resistant acoustic mesh