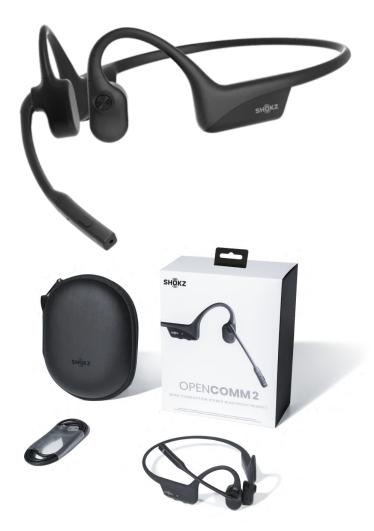

# WHAT'S IN THE BOX

- OpenComm2 Bone Conduction Stereo Bluetooth Headset
- Magnetic Induction Charger
- Hard Shell Carrying Case

| Design             |               |
|--------------------|---------------|
| Water resistant    | IP55 rated    |
| Weight             | 35 grams      |
| Materials          | Full Titanium |
| Moisture Dectector | Yes           |