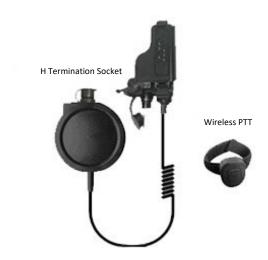

#### **PTT OPTIONS - WIRELESS**

07840WM3 Wireless PTT Box to M3 Termination

#### **PTT OPTIONS - CABLED**

07840H Cabled PTT Box to M3 Termination