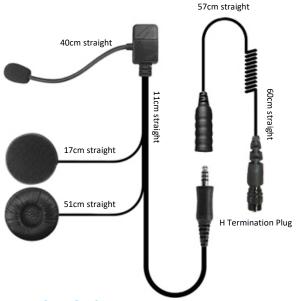

## HELMET KIT TO H TERMINATION

PART NO: **07843H** 

## **APPLICATIONS**

Helmet Kit to H Termination

#### **FEATURES**

- Integrates to full face & open face helmets
- Push pull plug / socket interface for helmet
- **Dual speakers**
- Strong boom mic clamp, safe and universal
- Weather-proof boom mic and remote PTT
- Loud and robust speaker
- Applicable for patrolling officers, motorcycles, motorbikes and snow mobiles

Suitable for both full and open face helmets

## **SPEAKER SPECIFICATIONS**

| Dimensions           | φ 28 x 4.9 mm                 |
|----------------------|-------------------------------|
| Impedance            | $8\pm15\%$ Ohm                |
| Sound Pressure Level | 95 $\pm$ 3 dB at 10 cm, 1 kHz |

#### MICROPHONE SPECIFICATIONS

| Туре        | Electret Microphone                      |
|-------------|------------------------------------------|
| Impedance   | < 220 Ohm                                |
| Sensitivity | $-40 \pm 2$ dB at 1000 Hz (0 dB = 1V/Pa) |