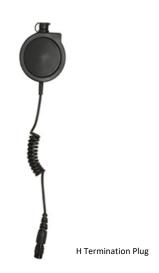

## HELMET KIT TO H TERMINATION

PART NO: **07843H** 

## **APPLICATIONS**

Helmet Kit to H Termination