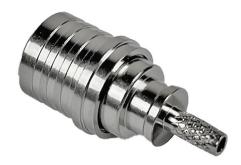

# QMA Plug for RG174 / RG316 / LL100 Coax

The 04Q012 QMA plug is a crimp inner – crimp outer style connector although it can be used as solder inner & crimp outer. It is a quality Nickel-plated connector with a goldplated centre pin.

#### **FEATURES**

- Nickle Plated Body
- Gold Plated Centre Pin
- Teflon insulator
- 50 Ohm
- Reliable, Robust & Durable