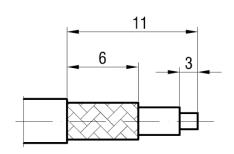

#### **DATASHEET** PART NO: **04Q012**

# QMA Plug for RG174 / RG316 / LL100 Coax



The 04Q012 QMA plug is a crimp inner – crimp outer style connector although it can be used as solder inner & crimp outer. It is a quality Nickel-plated connector with a goldplated centre pin.

#### **FEATURES**

- Nickle Plated Body
- Gold Plated Centre Pin
- Teflon insulator
- 50 Ohm
- Reliable, Robust & Durable

## **APPLICABLE CABLES**

RG316, RG174 and LL100 coaxial cables.

## **CRIMP HEX**

3.25 mm

# **Cable Stripping Dimensions (mm)**



## **MATERIALS & PLATING**

|   | Description    | Material | Surface Plating |
|---|----------------|----------|-----------------|
| 1 | Shell/Body     | Brass    | Nickel          |
| 2 | Crimp Ferrule  | Brass    | Nickel          |
| 3 | Insulator      | Teflon   | N/A             |
| 4 | Centre Contact | Brass    | Gold            |

## **PACKAGING**

Each: Net Weight - 6 g

Poly Bag: 100 pcs - G.W. 0.6 Kg Box: 500 Pcs - G.W. 3 Kg

## **WARRANTY**

12 months (Please refer to Benelec Terms & Conditions)