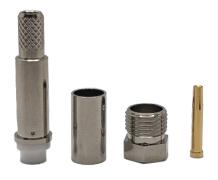

# **FME Socket for RG58 Coax**

#### **FEATURES**

- **Gold Plated Contact Socket**
- With Teflon Insulator
- Nickel Plated Crimp Ferrule
- Nickel Plated Threaded Sleeve
- Nickel Plated Body
- 50 Ohm
- Reliable, Robust & Durable

#### **MATERIALS & PLATING**

|   | Description     | Material | Surface Plating |
|---|-----------------|----------|-----------------|
| 1 | Body            | Brass    | Nickel          |
| 2 | Contact Socket  | Bronze   | Gold            |
| 3 | Insulator       | Teflon   | N/A             |
| 4 | Crimp Ferrule   | Brass    | Nickel          |
| 5 | Threaded Sleeve | Brass    | Nickel          |