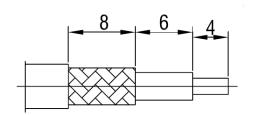

#### **Cable Crimping Dimensions**

The 04910 is a FME Socket for RG58 Coaxial cables. Soldering is required for connecting the contact socket.

### **CABLE COMPATIBILITY**

RG58/LMR195