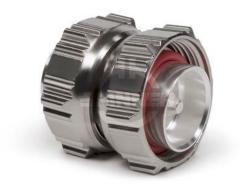

# 7-16 DIN Plug to 7-16 DIN Plug Adaptor

PART NO: **048610S** 

The 048610S is a 7-16 DIN Plug to 7-16 DIN Plug Adaptor. This connector has a silver-plated inner and CuSnZn plated outer conductor. This connector is IP68 rated.