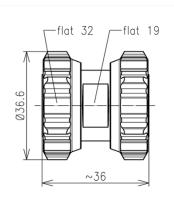

# 7-16 DIN Plug to 7-16 DIN Plug Adaptor

PART NO: **048610S** 

The 048610S is a 7-16 DIN Plug to 7-16 DIN Plug Adaptor. This connector has a silver-plated inner and CuSnZn plated outer conductor. This connector is IP68 rated.