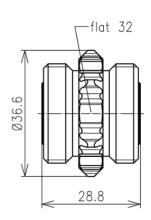

# 7-16 DIN Socket to 7-16 DIN Socket Adaptor Spinner BN 196400

The 0485142S is a 7-16 DIN Socket to 7-16 DIN Socket Adaptor. This connector has a silver-plated inner and outer conductor. PTFE insulator and silicon rubber sealing are provided for protection.

### **FEATURES**

- Silver Plated Inner Conductor and Outer Conductor
- With PTFE Insulator
- Silicon Rubber Sealing
- 50 Ohm
- Reliable, Robust & Durable

### **MATERIALS & PLATING**

|   | Description     | Material       | Surface Plating |
|---|-----------------|----------------|-----------------|
| 1 | Inner Conductor | Copper - Alloy | Silver          |
| 2 | Outer Conductor | Copper- Alloy  | Silver          |
| 3 | Insulator       | PTFE           | N/A             |
| 4 | Sealing         | Silicon Rubber | N/A             |