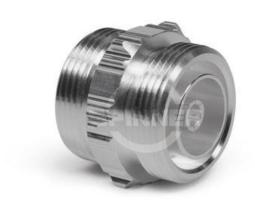

# 7-16 DIN Socket to 7-16 DIN Socket Adaptor Spinner BN 196400

The 0485142S is a 7-16 DIN Socket to 7-16 DIN Socket Adaptor. This connector has a silver-plated inner and outer conductor. PTFE insulator and silicon rubber sealing are provided for protection.

### **FEATURES**

- Silver Plated Inner Conductor and Outer Conductor
- With PTFE Insulator
- Silicon Rubber Sealing
- 50 Ohm
- Reliable, Robust & Durable