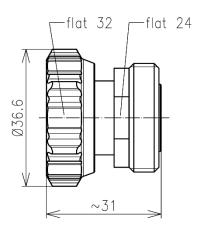

# 7-16 DIN Socket to 7-16 DIN Plug Port Adaptor

PART NO: **0485141S** 

The 0485141S is a 7-16 DIN Socket to 7-16 DIN Plug Port Adaptor. This connector has a silver-plated inner and outer conductor. PTFE insulator and silicon rubber sealing are provided for protection.