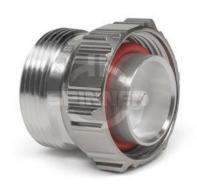

# 7-16 DIN Socket to 7-16 DIN Plug Port Adaptor

PART NO: **0485141S** 

The 0485141S is a 7-16 DIN Socket to 7-16 DIN Plug Port Adaptor. This connector has a silver-plated inner and outer conductor. PTFE insulator and silicon rubber sealing are provided for protection.

#### **FEATURES**

- Silver Plated Inner Conductor and Outer Conductor
- With PTFE Insulator
- Silicon Rubber Sealing
- 50 Ohm
- Reliable, Robust & Durable