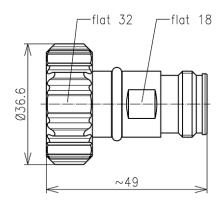

# 4.3-10 DIN Socket to 7-16 DIN Plug Adaptor Spinner BN 432001

The 048509S is a 4.3-10 DIN Socket to 7-16 DIN Plug Adaptor. This connector has a silver-plated inner and CuSnZn - plated outer conductor. This connecter is IP 68 rated.

# **MATERIALS & PLATING**

|   | Description     | Material       | Surface Plating |
|---|-----------------|----------------|-----------------|
| 1 | Inner Conductor | Copper - Alloy | Silver          |
| 2 | Outer Conductor | Copper- Alloy  | CuSnZn          |
| 3 | Insulator       | PTFE           | N/A             |
| 4 | Sealant         | Silicon Rubber | N/A             |