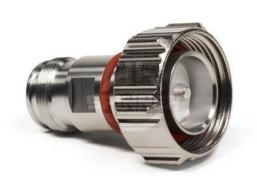

# 4.3-10 DIN Socket to 7-16 DIN Plug Adaptor Spinner BN 432001

The 048509S is a 4.3-10 DIN Socket to 7-16 DIN Plug Adaptor. This connector has a silver-plated inner and CuSnZn - plated outer conductor. This connecter is IP 68 rated.

## **FEATURES**

- Silver Plated Inner Conductor
- CuSnZn Plated Outer Conductor
- With PTFE Insulator
- Silicon Rubber Sealing
- 50 Ohm
- IP68 Rated
- Reliable, Robust & Durable