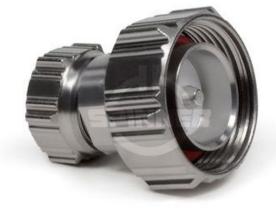

## **4.3-10 DIN Plug to 7-16 DIN Plug Adaptor** Spinner BN 432005

The 048508S is a 4.3-10 DIN Plug to 7-16 DIN Plug Adaptor. This connector has a silver-plated inner and CuSnZn - plated outer conductor. This connector is IP68 rated.

### **FEATURES**

- Silver Plated Inner Conductor
- CuSnZn Plated Outer Conductor
- With PTFE Insulator
- Silicon Rubber Sealing
- 50 Ohm
- IP68 Rated
- Reliable, Robust & Durable