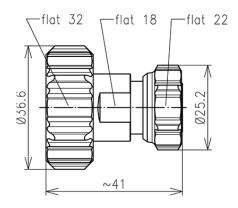

## **4.3-10 DIN Plug to 7-16 DIN Plug Adaptor** Spinner BN 432005

The 048508S is a 4.3-10 DIN Plug to 7-16 DIN Plug Adaptor. This connector has a silver-plated inner and CuSnZn - plated outer conductor. This connector is IP68 rated.