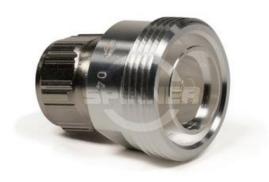

# 7-16 DIN Socket to N Plug Adaptor

PART NO: **048505S** 

The 048505S is a 7-16 DIN Socket to N Plug Adaptor. This connector has a silver-plated inner and outer conductor. PTFE insulator and silicon rubber sealing are provided for protection.

#### **FEATURES**

- Silver Plated Inner Conductor and Outer Conductor
- With PTFE Insulator
- Silicon Rubber Sealing
- 50 Ohm
- Reliable, Robust & Durable