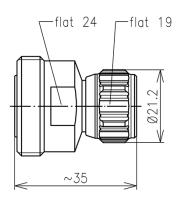

# 7-16 DIN Socket to N Plug Adaptor

PART NO: **048505S** 

The 048505S is a 7-16 DIN Socket to N Plug Adaptor. This connector has a silver-plated inner and outer conductor. PTFE insulator and silicon rubber sealing are provided for protection.

#### **MATERIALS & PLATING**

|   | Description     | Material       | Surface Plating |
|---|-----------------|----------------|-----------------|
| 1 | Inner Conductor | Copper - Alloy | Silver          |
| 2 | Outer Conductor | Copper- Alloy  | Silver          |
| 3 | Insulator       | PTFE           | N/A             |
| 4 | Sealing         | Silicon Rubber | N/A             |