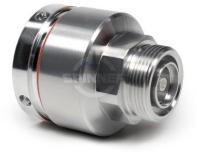

# 7-16 DIN Socket for 1 1/4" Feeder

**MATERIALS & PLATING** 

|   | Description     | Material       | Surface Plating |
|---|-----------------|----------------|-----------------|
| 1 | Inner Conductor | Copper - Alloy | Silver          |
| 2 | Outer Conductor | Copper- Alloy  | CuSnZn          |
| 3 | Insulator       | PTFE           | N/A             |
| 4 | Sealing         | Silicon Rubber | N/A             |

### PART NO: 048108MLS