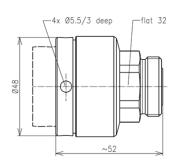

# 7-16 DIN Socket for 1 1/4" Feeder

**MATERIALS & PLATING** 

|   | Description     | Material       | Surface Plating |
|---|-----------------|----------------|-----------------|
| 1 | Inner Conductor | Copper - Alloy | Silver          |
| 2 | Outer Conductor | Copper- Alloy  | CuSnZn          |
| 3 | Insulator       | PTFE           | N/A             |
| 4 | Sealing         | Silicon Rubber | N/A             |

### PART NO: 048108MLS