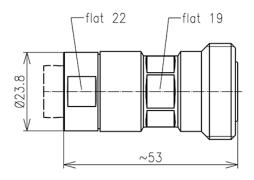

# 7-16 DIN Socket for 1/2" Feeder Spinner BN 654317

The 048105MLS is a 7-16 DIN Socket for 1/2" Feeder. This connector has a silver-plated inner and CuSnZn plated outer conductor. PTFE insulator and silicon rubber sealing are provided for protection.