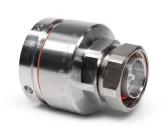

# **DATASHEET**

7-16 DIN Plug for 1 1/4" Feeder

PART NO: **048008MLS** 

The 048008MLS is a 7-16 DIN Plug for 1 1/4" Feeder. This connector has a silver-plated inner and CuSnZn plated outer conductor. PTFE insulator and silicon rubber sealing are provided for protection.