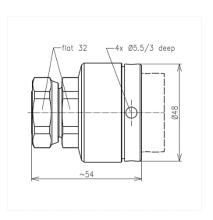

# **DATASHEET**

7-16 DIN Plug for 1 1/4" Feeder

PART NO: **048008MLS** 

The 048008MLS is a 7-16 DIN Plug for 1 1/4" Feeder. This connector has a silver-plated inner and CuSnZn plated outer conductor. PTFE insulator and silicon rubber sealing are provided for protection.