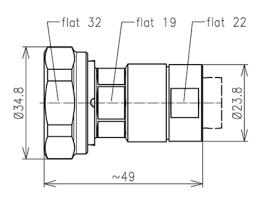

# **DATASHEET**

7-16 DIN Plug for 1/2" Feeder

PART NO: **048005MLS** 

The 048005MLS is a 7-16 DIN Plug for 1/2" Feeder. This connector has a silver-plated inner and CuSnZn plated outer conductor. PTFE insulator and silicon rubber sealing are provided for protection.

## **MATERIALS & PLATING**

|   | Description     | Material       | Surface Plating |
|---|-----------------|----------------|-----------------|
| 1 | Inner Conductor | Copper - Alloy | Silver          |
| 2 | Outer Conductor | Copper- Alloy  | CuSnZn          |
| 3 | Insulator       | PTFE           | N/A             |
| 4 | Sealing         | Silicon Rubber | N/A             |