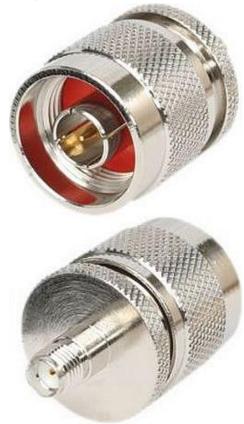

# Part Nº 04274 N plug – SMA socket Adapter

### Application

- Joining two cables (Ns) together
- adapting from SMAp cable to Ns equipment