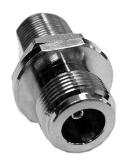

# N Socket to N Socket Panel Mounted Adaptor

04237 is an N Socket to N Socket Panel Mounted Adaptor. This connector has a nickel-plated body, nut, and washer. Teflon insulator is provided for protection.

### **FEATURES**

- **Gold Plated Contact Socket**
- With Teflon Insulator
- Nickel Plated Body, Nut, Washer
- 50 Ohm
- Reliable, Robust & Durable