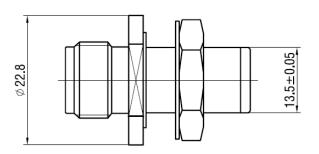

# N Socket to N Socket Panel Mounted Adaptor

04237 is an N Socket to N Socket Panel Mounted Adaptor. This connector has a nickel-plated body, nut, and washer. Teflon insulator is provided for protection.

### **MATERIALS & PLATING**

|   | Description    | Material | Surface Plating |
|---|----------------|----------|-----------------|
| 1 | Body           | Brass    | Nickel          |
| 2 | Contact Socket | Bronze   | Gold            |
| 3 | Insulator      | Teflon   | N/A             |
| 4 | Nut            | Brass    | Nickel          |
| 5 | Washer         | Brass    | Nickel          |