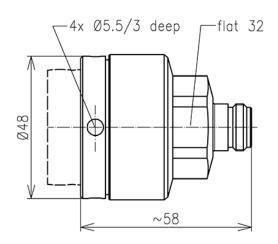

# N Socket for 1 1/4" Feeder Cable

PART NO: **042108MLS** 

The 042108MLS is a N Socket for 1 1/4" Feeder Cable. This connector has a silver-plated inner and CuSnZn - plated outer conductor. PTFE insulator and silicon rubber sealing are provided for protection.