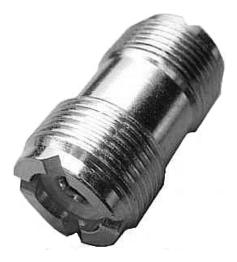

## **UHF Socket to UHF Socket Adaptor**

#### **APPLICATION**

- Joining two cables (UHFp) together
- Adapting from UHFp cable to UHFp equipment

#### MOUNTING

- Centre pin Gold Plated
- SO-239 SO-239
- The shield screw thread connection conforms to the proper UHF PL-259 standard imperial thread.