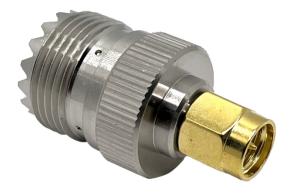

# PART NO: 0400410

SMA Plug to UHF Socket Adaptor

The 0400410 is a SMA Plug to UHF Socket Adaptor. This connector has a gold-plated centre pin and nickel-plated body. Teflon insulator is provided for protection.