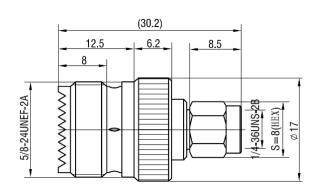

# PART NO: 0400410

SMA Plug to UHF Socket Adaptor

The 0400410 is a SMA Plug to UHF Socket Adaptor. This connector has a gold-plated centre pin and nickel-plated body. Teflon insulator is provided for protection.

# **MATERIALS & PLATING**

|   | Description | Material | Surface Plating |
|---|-------------|----------|-----------------|
| 1 | Contact     | Brass    | Gold            |
| 2 | Shell/ Body | Brass    | Nickle          |
| 3 | Insulator   | TEFLON   | N/A             |
| 4 | Nut         | Brass    | Nickle          |