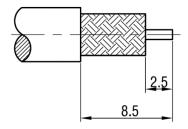

# PART NO: 040013R

# DATASHEET

# **Reverse Pin SMA Plug for RG58 Coax**



040013R is an SMA Reverse Pin crimp-type connector. This connector has a gold-plated centre pin and a nickel-plated body. It uses PTFE dielectric.

# **FEATURES**

- Gold Plated Centre Pin
- With PTFE Insulator
- Nickle Plated Body
- 50 Ohm
- Reliable, Robust and Durable

# **APPLICABLE CABLES**

RG58 coaxial cable.

# **CRIMP HEX**

5.41 mm.

#### **Cable Stripping Dimensions(mm)**



# **MATERIALS & PLATING**

|   | Description | Material | Surface Plating |
|---|-------------|----------|-----------------|
| 1 | Pin Contact | Brass    | Gold            |
| 2 | Shell/ Body | Brass    | Gold            |
| 3 | Insulator   | PTFE     | N/A             |

# PACKAGING

Each: Net Weight - 6g Poly Bag: 50 pcs - G.W. 0.3kg Box: 500 Pcs - G.W. 3 Kg

#### WARRANTY

12 months (Please refer to Benelec Terms & Conditions)

# WWW.BENELEC.AU