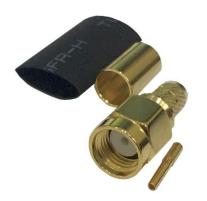

# **Reverse Pin SMA Plug for RG58 Coax**

040013R is an SMA Reverse Pin crimp-type connector. This connector has a gold-plated centre pin and a nickel-plated body. It uses PTFE dielectric.

# **FEATURES**

- Gold Plated Centre Pin
- With PTFE Insulator
- Nickle Plated Body
- 50 Ohm
- Reliable, Robust and Durable