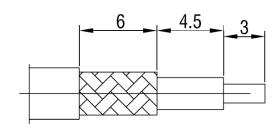

## DATASHEET

# SMA Plug for RG174 / RG316 Coax

PART NO: **040012** 



The 040012 SMA plug is a Sub-Miniature crimp-style coaxial connector. This connector is a quality brass connector with a gold-plated finish and centre pin. It uses PTFE dielectric.

## **FEATURES**

- Gold Plated Centre & Outer Pin
- With Teflon Insulator
- 50 Ohm
- Reliable, Robust & Durable

## **APPLICABLE CABLES**

RG174 and RG316 coaxial cable.

#### **CRIMP HEX**

3.25 mm

## **Cable Stripping Dimensions (mm)**



### **MATERIALS & PLATING**

|   | Description   | Material | Surface Plating |
|---|---------------|----------|-----------------|
| 1 | Contact Pin   | Brass    | Gold            |
| 2 | Shell/ Body   | Brass    | Gold            |
| 3 | Insulator     | Teflon   | N/A             |
| 4 | Crimp Ferrule | Brass    | Gold            |

## **PACKAGING**

Each: Net Weight - 4g

Poly Bag: 50 pcs - G.W. 0.20 kg Box: 500 Pcs - G.W. 2kg

#### **WARRANTY**

12 months (Please refer to Benelec Terms & Conditions)