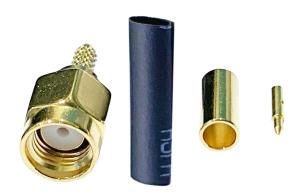

# SMA Plug for RG174 / RG316 Coax

PART NO: **040012** 

The 040012 SMA plug is a Sub-Miniature crimp-style coaxial connector. This connector is a quality brass connector with a gold-plated finish and centre pin. It uses PTFE dielectric.

## **FEATURES**

- Gold Plated Centre & Outer Pin
- With Teflon Insulator
- 50 Ohm
- Reliable, Robust & Durable

### **MATERIALS & PLATING**

|   | Description   | Material | Surface Plating |
|---|---------------|----------|-----------------|
| 1 | Contact Pin   | Brass    | Gold            |
| 2 | Shell/ Body   | Brass    | Gold            |
| 3 | Insulator     | Teflon   | N/A             |
| 4 | Crimp Ferrule | Brass    | Gold            |