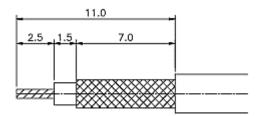

# DATASHEET

# Reverse Pin SMA Plug for RG174 / RG316 Coax

## PART NO: **040012R**





040012R is a Reverse Pin SMA straight connector with a nickel-finished body and coupling cap. It has a PTEF insulator and a silicon rubber gasket for protection.

### **FEATURES**

- Gold Plated Centre Pin
- With PTFE Insulator and Silicon Rubber Gasket
- Nickle Plated Coupling Cap and Body
- 50 Ohm
- Reliable, Robust & Durable

#### **APPLICABLE CABLES**

RG174 and RG316 coaxial cable.

#### **CRIMP HEX**

3.3 mm

#### **Cable Stripping Dimensions (mm)**



### **MATERIALS & PLATING**

|   | Description    | Material       | Surface Plating |
|---|----------------|----------------|-----------------|
| 1 | Centre Contact | Brass          | Gold            |
| 2 | Shell/ Body    | Brass          | Nickle          |
| 3 | Insulator      | PTFE           | N/A             |
| 4 | Coupling Cap   | Brass          | Nickle          |
| 5 | Gasket         | Silicon Rubber | N/A             |

#### PACKAGING

Each: Net Weight - 4g Poly Bag: 50 pcs - G.W. 0.2kg Box: 500 Pcs - G.W. 2kg

#### WARRANTY

12 months (Please refer to Benelec Terms & Conditions)

## WWW.BENELEC.AU