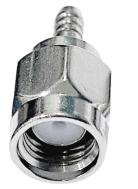

# Reverse Pin SMA Plug for RG174 / RG316 Coax

## PART NO: **040012R**

040012R is a Reverse Pin SMA straight connector with a nickel-finished body and coupling cap. It has a PTEF insulator and a silicon rubber gasket for protection.

### **FEATURES**

- Gold Plated Centre Pin
- With PTFE Insulator and Silicon Rubber Gasket
- Nickle Plated Coupling Cap and Body
- 50 Ohm
- Reliable, Robust & Durable