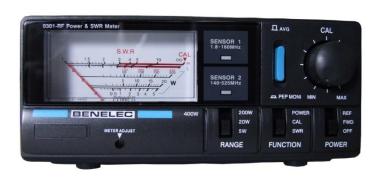

## Part Nº 0301 VSWR & Power Meter

This instrument is a high frequency SWR & Power Meter, which can be used in fields of measuring amateur wireless communication as well as other measuring occasions within corresponding frequency bands. It can measure transmitted power, reflected power and SWR etc. when connected between transmitter and antenna.

It is convenient for observing the peak envelope power (PEP) by using the monitor when the instrument is in SSB operating mode.

| Technical Specifications |                              |                      |  |
|--------------------------|------------------------------|----------------------|--|
| Frequency Range          | 1.8 to 160 MHz               | 140 MHz ~ 525 MHz    |  |
| Power Measurement        |                              |                      |  |
| Maximum Power            | (2) At FM, CW, FAX, RTTY     |                      |  |
|                          | 1.8 to 100 MHz: 100W         | 100 to 160 MHz: 70W  |  |
|                          | 140 to 220 MHz: 150W         | 400 to 525 MHz: 100W |  |
|                          | (2) In pulse state: 200W     |                      |  |
| Accuracy (Full Scale)    | At "5W" step, <u>+</u> 10%   |                      |  |
|                          | At "20W" step, <u>+</u> 10%  |                      |  |
|                          | At "200W" step, <u>+</u> 10% |                      |  |
| SWR Measurement          |                              |                      |  |
| Minimum Power            | 1W                           | 4W                   |  |
| Measuring Range          | 1.0 to infinity              |                      |  |

| SWR Measurement     |                                                |    |
|---------------------|------------------------------------------------|----|
| Minimum Power       | 1 W                                            | 4W |
| Measuring Range     | 1.0 to infinity                                |    |
| Consumption         | 1.8 to 160 MHz not more than 0.2dB             |    |
|                     | 140 to 525 MHz: not more than 0.3dB            |    |
| Input / Output Jack | 50W, 1 GL 1Bz - 50F                            |    |
| Function            | Forward power, Reflect power, SWR, PEP monitor |    |
| Size                | 150 mm (L) x 100mm (W) x 65mm (H)              |    |
| Weight              | Approximately 720g                             |    |
|                     |                                                |    |