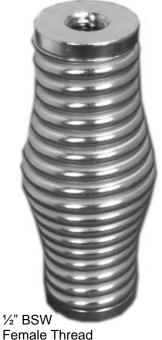

# 1/2" BSW Spring, Fem-Fem, shorted

The 02750B Spring is designed to mate with mounts & antennas that have a  $\frac{1}{2}$ " BSW fitting. It is Heavy Duty & has a shorting lead internally. It is constructed with <u>electropolished</u> Stainless Steel for a trouble free, rust resistant life.

**Specifications** 

Frequency range: 3-30 MHz
Termination: ½" BSW Female
Mounting hole: Needs 16mm hole

Antenna size: Handles large antenna combinations including 02102 & 020101

Weight: 500g