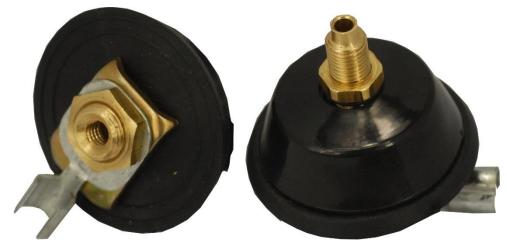

# Part Nº 02740 Standard UHF Base, 5/16" Antenna Mount

The Benelec 02740 is a conical base designed to mate with 5/16" Ground Plane antennas. It has internal termination of the coax taking out any guesswork with coax preparation & installation. It can handle light-medium size antennas up to 1220mm (4'). The male mounting thread is the standard 5/16" 26tpi.

#### Features

- ✓ Weatherproof with included Neoprene O-ring & washer.
- ✓ Accepts all antennas with 5/16" 26 tpi female thread
- ✓ Integral cable clamp
- ✓ 16mm access hole needed for installation
- ✓ Can be mounted to any thin flat surface
- ✓ Supplied already assembled, ready to use, just install cable, solder & mount.

#### Specifications:

Height above install incl. Thread: 34mm Weight: 50g

Height below: 10mm + coax Base: 40mm Dia