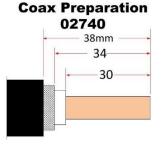

#### Specifications:

Height above install incl. Thread: 34mm Weight: 50g

Height below: 10mm + coax Base: 40mm Dia