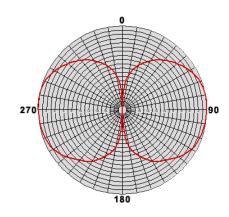

ility.
- High Power Handling.
- Base Radial Support.
- 8 Tops & 8 Bottom Radial.
- Reliable
- **Stainless Steel Construction**

#### **OPTIONAL MOUNTINGS**

02815 Base Antenna Bracket Universal Heavy Duty 60mm

02814 Base Antenna Universal Heavy Duty 110mm

## **SPECIFICATIONS**

| 225-520 MHz.              |
|---------------------------|
| 295 MHz.                  |
| OdB.                      |
| <1.7:1                    |
| 50 Ohms nominal           |
| 300w continuous           |
| Vertical                  |
| Omnidirectional           |
| RG213                     |
| N Female RG213 Cable Tail |
| 42mm Dia x 700mm          |
| 587 mm                    |
| 3 kg                      |
|                           |

Website: benelec.au



## **VSWR**



## **RADIATION PATTERN**







EPlane @400 MHz

## **PACKAGING**

700 x 150 x 70 mm Carton @ 3.2 kg

## **WARRANTY**

12 months (Please refer to Benelec Terms & Conditions)