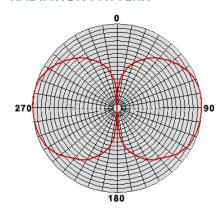

apability.
- High Power Handling.
- Base Radial Support.
- 8 Tops & 8 Bottom Radial.
- Reliable
- **Stainless Steel Construction**

#### **OPTIONAL MOUNTINGS**

02815 Base Antenna Bracket Universal Heavy Duty 60mm

02814 Base Antenna Universal Heavy Duty 110mm

## **SPECIFICATIONS**

| 225-520 MHz.              |
|---------------------------|
| 295 MHz.                  |
| OdB.                      |
| <1.7:1                    |
| 50 Ohms nominal           |
| 300w continuous           |
| Vertical                  |
| Omnidirectional           |
| RG213                     |
| N Female RG213 Cable Tail |
| 42mm Dia x 700mm          |
| 587 mm                    |
| 3 kg                      |
|                           |

Website: benelec.au



## **VSWR**



## **RADIATION PATTERN**







EPlane @400 MHz

## **PACKAGING**

700 x 150 x 70 mm Carton @ 3.2 kg

## **WARRANTY**

12 months (Please refer to Benelec Terms & Conditions)