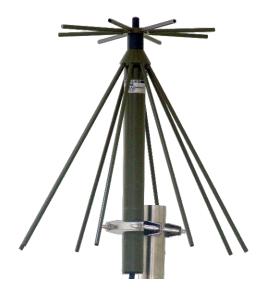

# Benelec UHF Discone Base Antenna

200-520MHz

The 02686 Discone Antenna is a broad frequency antenna suited to applications across the frequency range 225-520 MHz. All radiation patterns have been tested and verified on an antenna test range. It has a stable radiation pattern across the 225-520 MHz band. Robust construction of both the central feed section and matching radials makes for a reliable and attractive antenna.

#### **FEATURES**

- Removable Radial.
- Transmit Capability.
- High Power Handling.
- Base Radial Support.
- 8 Tops & 8 Bottom Radial.
- Reliable
- **Stainless Steel Construction**