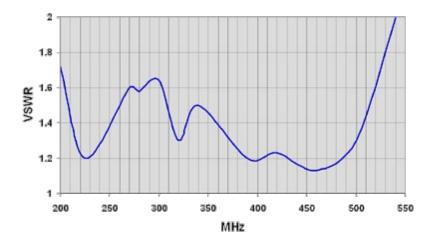

## **SPECIFICATIONS**

| 225-520 MHz.              |
|---------------------------|
| 295 MHz.                  |
| OdB.                      |
| <1.7:1                    |
| 50 Ohms nominal           |
| 300w continuous           |
| Vertical                  |
| Omnidirectional           |
| RG213                     |
| N Female RG213 Cable Tail |
| 42mm Dia x 700mm          |
| 587 mm                    |
| 3 kg                      |
|                           |

## **VSWR**