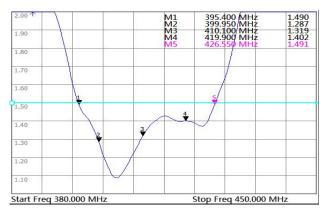

# **VSWR**

PART NO: **02684R** 

## **SPECIFICATIONS**

| Frequency              | 400 – 420 MHz                |
|------------------------|------------------------------|
| Gain                   | 12 dBd, 14.15 dBi (mid band) |
| VSWR                   | <1.5:1 across entire band    |
| Impedance              | 50 Ω Nominal                 |
| Polarisation           | Directional                  |
| F/B Ratio              | -30 dB (mid band)            |
| Termination            | N type female connector      |
| Base Materials         | All Stainless Steel          |
| Antenna Length         | 2156 mm                      |
| Antenna Width          | 332 mm – widest element      |
| Power Rating           | 100 watts                    |
| Wind Loading @ 160 KPH | 20.87 KG / 204.6 N           |
| E Plane 3 dB Beamwidth | 35.5 deg                     |
| H Plane 3 dB Beamwidth | 40 deg                       |
| Projected Area         | 0.0189 SQM                   |
| Weight                 | 2.5 Kg                       |