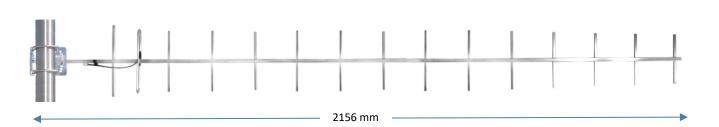

**DATASHEET** 

**UHF 15 ELEMENT YAGI ANTENNA** 400 – 420 MHz

The model 02684R antenna is a12 dBd (14dBi) gain 15 element all Stainless-Steel directional Yagi antenna for use in the 400 - 420 MHz radio band. Its robust construction ensures excellent longevity and performance. The all Stainless-Steel construction is ideally suited for weather and corrosion resistance. All mechanical connections are welded for minimum inter-modulation levels. The antenna comes with its own mounting clamp. All electrical connections are directly soldered.

## **SPECIFICATIONS**

| Frequency              | 400 – 420 MHz                |
|------------------------|------------------------------|
| Gain                   | 12 dBd, 14.15 dBi (mid band) |
| VSWR                   | <1.5:1 across entire band    |
| Impedance              | 50 Ω Nominal                 |
| Polarisation           | Directional                  |
| F/B Ratio              | -30 dB (mid band)            |
| Termination            | N type female connector      |
| Base Materials         | All Stainless Steel          |
| Antenna Length         | 2156 mm                      |
| Antenna Width          | 332 mm – widest element      |
| Power Rating           | 100 watts                    |
| Wind Loading @ 160 KPH | 20.87 KG / 204.6 N           |
| E Plane 3 dB Beamwidth | 35.5 deg                     |
| H Plane 3 dB Beamwidth | 40 deg                       |
| Projected Area         | 0.0189 SQM                   |
| Weight                 | 2.5 Kg                       |