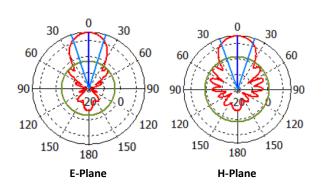

## **RADIATION PATTERNS**

## **SPECIFICATIONS**

| Frequency              | 400 – 420 MHz                |
|------------------------|------------------------------|
| Gain                   | 12 dBd, 14.15 dBi (mid band) |
| VSWR                   | <1.5:1 across entire band    |
| Impedance              | 50 Ω Nominal                 |
| Polarisation           | Directional                  |
| F/B Ratio              | -30 dB (mid band)            |
| Termination            | N type female connector      |
| Base Materials         | All Stainless Steel          |
| Antenna Length         | 2156 mm                      |
| Antenna Width          | 332 mm – widest element      |
| Power Rating           | 100 watts                    |
| Wind Loading @ 160 KPH | 20.87 KG / 204.6 N           |
| E Plane 3 dB Beamwidth | 35.5 deg                     |
| H Plane 3 dB Beamwidth | 40 deg                       |
| Projected Area         | 0.0189 SQM                   |
| Weight                 | 2.5 Kg                       |