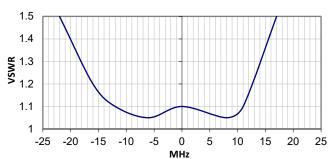

# **VSWR**

#### **SPECIFICATIONS**

| Frequency         | 470 – 490 MHz                      |
|-------------------|------------------------------------|
| Gain              | 12 dBd                             |
| Impedance         | 50 Ω                               |
| H Plane Beamwidth | 36 Deg                             |
| E Plane Beamwidth | 45 Deg                             |
| F/B Ratio         | 17 dB                              |
| Tuned Bandwidth   | 20 MHz                             |
| Length            | 1560 mm                            |
| Width             | 292 mm                             |
| Net Weight        | 3.35 kg (weight including bracket) |
| Termination       | Cable tail with N-Type Female      |
|                   | Receptacle                         |
| Construction      | All Stainless Steel Construction   |