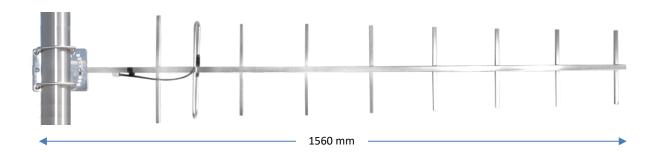

#### **SPECIFICATIONS**

| Frequency         | 470 – 490 MHz                      |
|-------------------|------------------------------------|
| Gain              | 12 dBd                             |
| Impedance         | 50 Ω                               |
| H Plane Beamwidth | 36 Deg                             |
| E Plane Beamwidth | 45 Deg                             |
| F/B Ratio         | 17 dB                              |
| Tuned Bandwidth   | 20 MHz                             |
| Length            | 1560 mm                            |
| Width             | 292 mm                             |
| Net Weight        | 3.35 kg (weight including bracket) |
| Termination       | Cable tail with N-Type Female      |
|                   | Receptacle                         |
| Construction      | All Stainless Steel Construction   |