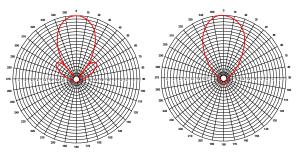

#### **RADIATION PATTERN**

E Plane @ 470 MHz

H Plane @ 470 MHz

#### **SPECIFICATIONS**

| Frequency         | 470 – 490 MHz                      |
|-------------------|------------------------------------|
| Gain              | 12 dBd                             |
| Impedance         | 50 Ω                               |
| H Plane Beamwidth | 36 Deg                             |
| E Plane Beamwidth | 45 Deg                             |
| F/B Ratio         | 17 dB                              |
| Tuned Bandwidth   | 20 MHz                             |
| Length            | 1560 mm                            |
| Width             | 292 mm                             |
| Net Weight        | 3.35 kg (weight including bracket) |
| Termination       | Cable tail with N-Type Female      |
|                   | Receptacle                         |
| Construction      | All Stainless Steel Construction   |