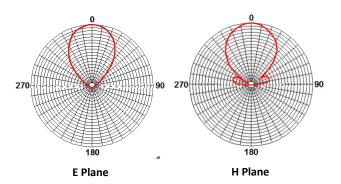

## **RADIATION PATTERNS**

## **SPECIFICATIONS**

| Frequency         | 450 – 480 MHz                   |
|-------------------|---------------------------------|
| Tuned Bandwidth   | 30 MHz                          |
| F/B Ratio         | 18 dBd                          |
| Gain              | 9 dBd                           |
| Impedance         | 50 Ω Nominal                    |
| Operating VSWR    | <1.5:1                          |
| Radiation Pattern | Directional                     |
| Power             | 100 W                           |
| Length            | 1.2 m                           |
| Width             | 0.305 m                         |
| Weight            | 1.4 kg                          |
| Termination       | Cable Tail, N Female Receptacle |
| Construction      | All Welded Stainless Steel      |
| E Plane           | 48 Deg                          |
| Beamwidth         |                                 |
| H Plane           | 55 Deg                          |
| Beamwidth         |                                 |