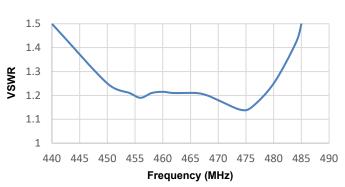

#### **VSWR**

## **SPECIFICATIONS**

| Frequency         | 450 – 480 MHz                   |
|-------------------|---------------------------------|
| Tuned Bandwidth   | 30 MHz                          |
| F/B Ratio         | 18 dBd                          |
| Gain              | 9 dBd                           |
| Impedance         | 50 Ω Nominal                    |
| Operating VSWR    | <1.5:1                          |
| Radiation Pattern | Directional                     |
| Power             | 100 W                           |
| Length            | 1.2 m                           |
| Width             | 0.305 m                         |
| Weight            | 1.4 kg                          |
| Termination       | Cable Tail, N Female Receptacle |
| Construction      | All Welded Stainless Steel      |
| E Plane           | 48 Deg                          |
| Beamwidth         |                                 |
| H Plane           | 55 Deg                          |
| Beamwidth         |                                 |