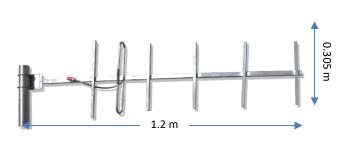

## **SPECIFICATIONS**

| Frequency         | 450 – 480 MHz                   |
|-------------------|---------------------------------|
| Tuned Bandwidth   | 30 MHz                          |
| F/B Ratio         | 18 dBd                          |
| Gain              | 9 dBd                           |
| Impedance         | 50 Ω Nominal                    |
| Operating VSWR    | <1.5:1                          |
| Radiation Pattern | Directional                     |
| Power             | 100 W                           |
| Length            | 1.2 m                           |
| Width             | 0.305 m                         |
| Weight            | 1.4 kg                          |
| Termination       | Cable Tail, N Female Receptacle |
| Construction      | All Welded Stainless Steel      |
| E Plane           | 48 Deg                          |
| Beamwidth         |                                 |
| H Plane           | 55 Deg                          |
| Beamwidth         |                                 |