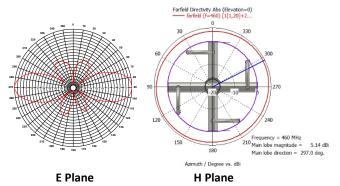

#### **RADIATION PATTERN**

Website: benelec.au

#### **SPECIFICATIONS**

| Gain                       | 3 dBd (5 dBi)              |
|----------------------------|----------------------------|
| <b>Operating Frequency</b> | 400 – 520 MHz              |
| VSWR Bandwidth             | Less than 1.5:1            |
| Impedance                  | 50 Ω Nominal               |
| Polarisation               | Vertical                   |
| Radiation                  | Omni Directional           |
| Power Rating               | 500 watts                  |
| Cable                      | RG214 Cable Tail           |
| Termination                | N Female                   |
| Base Materials             | Stainless Steel            |
| Antenna Length             | 1946 mm                    |
| Antenna Width              | 270 mm                     |
| Wind Loading               | 160 kph 15.67 kg / 153.7 N |
| Projected Area             | 0.120904 sqm               |
| Weight                     | 8 kg                       |
|                            |                            |