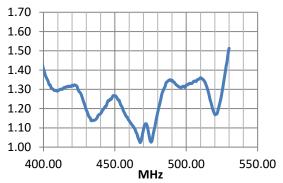

#### VSWR

#### **SPECIFICATIONS**

| Gain                       | 3 dBd (5 dBi)              |
|----------------------------|----------------------------|
| <b>Operating Frequency</b> | 400 – 520 MHz              |
| VSWR Bandwidth             | Less than 1.5:1            |
| Impedance                  | 50 Ω Nominal               |
| Polarisation               | Vertical                   |
| Radiation                  | Omni Directional           |
| Power Rating               | 500 watts                  |
| Cable                      | RG214 Cable Tail           |
| Termination                | N Female                   |
| Base Materials             | Stainless Steel            |
| Antenna Length             | 1946 mm                    |
| Antenna Width              | 270 mm                     |
| Wind Loading               | 160 kph 15.67 kg / 153.7 N |
| Projected Area             | 0.120904 sqm               |
| Weight                     | 8 kg                       |
|                            |                            |