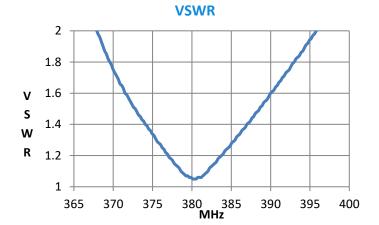

### **FEATURES**

- UHF 315 520 MHz Band
- 3 dBd (5.15 dBi) Gain
- Durable robust construction
- Offers stable radiation pattern
- Smooth white Radome
- **Excellent Longevity and performance**

VSWR when tuned to 375 - 385 MHz

## **SPECIFICATIONS**

| Frequency              | 315 ~ 520 MHz (Factory Tuned at specified 3% segment) |
|------------------------|-------------------------------------------------------|
| Bandwidth              | 3%                                                    |
| Gain                   | 3 dBd (5.15 dBi)                                      |
| VSWR                   | <1.5:1 10 MHz BW *                                    |
| Impedance              | 50 Ω Nominal                                          |
| Power Rating           | 100 Watts                                             |
| Polarisation           | Vertical                                              |
| Radiation              | Omni Directional                                      |
| Termination            | N Female                                              |
| Mounting Tube          | 50 mm diameter                                        |
| Base Materials         | Stainless Steel / Brass / Fiberglass                  |
| Antenna Length         | 1500 – 2142 mm                                        |
| Antenna Net Weight     | 3.1 kg                                                |
| Wind Loading @ 160 KPH | 14.25 kg, 139.78 N @ 315 MHz                          |
| E Plane Beamwidth      | 32 Deg                                                |