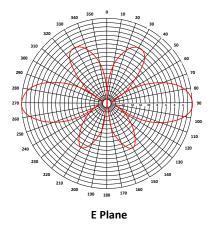

# **RADIATION PATTERN**

## **SPECIFICATIONS**

| Frequency              | 315 ~ 520 MHz (Factory Tuned at specified 3% segment) |
|------------------------|-------------------------------------------------------|
| Bandwidth              | 3%                                                    |
| Gain                   | 3 dBd (5.15 dBi)                                      |
| VSWR                   | <1.5:1 10 MHz BW *                                    |
| Impedance              | 50 Ω Nominal                                          |
| Power Rating           | 100 Watts                                             |
| Polarisation           | Vertical                                              |
| Radiation              | Omni Directional                                      |
| Termination            | N Female                                              |
| Mounting Tube          | 50 mm diameter                                        |
| Base Materials         | Stainless Steel / Brass / Fiberglass                  |
| Antenna Length         | 1500 – 2142 mm                                        |
| Antenna Net Weight     | 3.1 kg                                                |
| Wind Loading @ 160 KPH | 14.25 kg, 139.78 N @ 315 MHz                          |
| E Plane Beamwidth      | 32 Deg                                                |