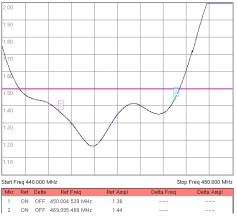

**VSWR** 

# **SPECIFICATIONS**

| Frequency                | 450–470MHz                        |
|--------------------------|-----------------------------------|
| Gain                     | 6.5dB*                            |
| VSWR                     | <1.5:1                            |
| Impedance                | 50 Ω (Nominal)                    |
| Radiation Pattern        | Omni Directional                  |
| E Plane Beamwidth        | 20 Deg                            |
| Power                    | 100W                              |
| Cable                    | 5m RG58                           |
| Overall Length (L)       | 920mm                             |
| Weight (including cable) | 423gm                             |
| Termination              | FME Socket + FMEp–UHFp Adaptor    |
| Construction             | S/Steel base & High Gain Whip top |