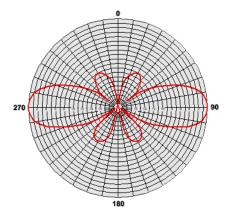

# TYPICAL RADIATION PATTERN

# **SPECIFICATIONS**

| Frequency                | 450–470MHz                        |
|--------------------------|-----------------------------------|
| Gain                     | 6.5dB*                            |
| VSWR                     | <1.5:1                            |
| Impedance                | 50 Ω (Nominal)                    |
| Radiation Pattern        | Omni Directional                  |
| E Plane Beamwidth        | 20 Deg                            |
| Power                    | 100W                              |
| Cable                    | 5m RG58                           |
| Overall Length (L)       | 920mm                             |
| Weight (including cable) | 423gm                             |
| Termination              | FME Socket + FMEp–UHFp Adaptor    |
| Construction             | S/Steel base & High Gain Whip top |