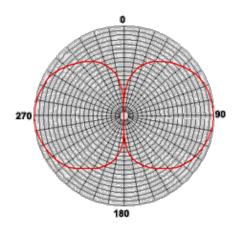

#### **SPECIFICATIONS**

| Frequency         | 477 MHz Under 1.5:1                               |
|-------------------|---------------------------------------------------|
| riequency         | 477 10112 011021 1.3.1                            |
| Gain              | 4* dB                                             |
| Impedance         | 50 Ω                                              |
| Radiation Pattern | Omni Directional                                  |
| E Plane Beamwidth | 80 Deg                                            |
| Length            | 385 mm                                            |
| Weight            | 248 g (cable fitted)                              |
| Termination       | Stud mount with 5m RG58C/U<br>+ FME Socket Fitted |
| Construction      | Flexible Nylon Radome                             |

#### **RADIATION PATTERN**