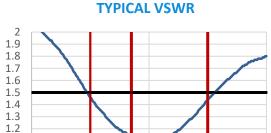

VSWR

1.1

1

460

#### **SPECIFICATIONS**

| Frequency         | 477 MHz Under 1.5:1                               |
|-------------------|---------------------------------------------------|
| riequency         | 477 10112 011021 1.3.1                            |
| Gain              | 4* dB                                             |
| Impedance         | 50 Ω                                              |
| Radiation Pattern | Omni Directional                                  |
| E Plane Beamwidth | 80 Deg                                            |
| Length            | 385 mm                                            |
| Weight            | 248 g (cable fitted)                              |
| Termination       | Stud mount with 5m RG58C/U<br>+ FME Socket Fitted |
| Construction      | Flexible Nylon Radome                             |

### PACKAGING

1 x PE Clear Plastic Bag, header card 100 x pcs per Shipping carton; G.W. 25 kg/carton

490

500

470