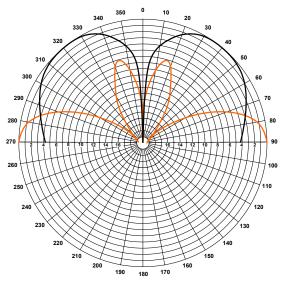

#### **RADIATION PATTERNS**

Orange curve refers to the Antenna Black curve refers to ¼ wave reference

#### **SPECIFICATIONS**

| Frequency         | 470-490 MHz                                                  |
|-------------------|--------------------------------------------------------------|
| Gain              | 4.5 *dB                                                      |
| Impedance         | 50 Ω                                                         |
| Radiation Pattern | Omni Directional                                             |
| E Plane Beamwidth | 15 Deg                                                       |
| Length            | 650 mm                                                       |
| Weight            | 280 g                                                        |
| Termination       | UHF Base on 3.6m RG58C/U Cable fitted with UHF Plug (PL-259) |
| Construction      | High Gain Stainless Steel Whip top                           |