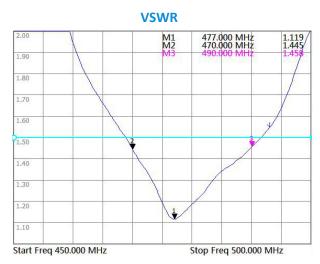

# UHF CB High Gain 4.5dB Fibreglass Antenna Kit

The 02623K is a 4.5dB gain, roof mount Fibreglass Antenna Kit covering the 470-490 section of the UHF commercial Mobile Radio Bands. When installed on a Ground Plane, the 02623K antenna kit offers a genuine 4.5dB\* of gain on the horizon across the whole designated band of operation. It is designed for optimum performance on the mobile base (included in the kit) and covers the entire respective designated bands of operation under 1.5:1 VSWR. Its fibreglass construction with heatshrink fit coating ensures a smooth, strong and flexible finish.

#### **SPECIFICATIONS**

| Frequency         | 470-490 MHz                                                  |
|-------------------|--------------------------------------------------------------|
| Gain              | 4.5 *dB                                                      |
| Impedance         | 50 Ω                                                         |
| Radiation Pattern | Omni Directional                                             |
| E Plane Beamwidth | 15 Deg                                                       |
| Length            | 650 mm                                                       |
| Weight            | 280 g                                                        |
| Termination       | UHF Base on 3.6m RG58C/U Cable fitted with UHF Plug (PL-259) |
| Construction      | High Gain Stainless Steel Whip top                           |