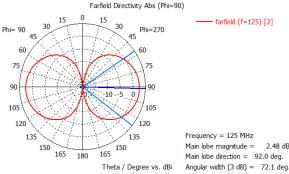

**VSWR** 

**RADIATION PATTERN** 

## **SPECIFICATIONS**

| Frequency               | 118 – 136 MHz                  |
|-------------------------|--------------------------------|
| Gain                    | 2.5 dBi                        |
| Impedance               | 50 Ω Nominal                   |
| Operating VSWR          | <2.0:1                         |
| Radiation Pattern       | Omni Directional               |
| E Plane Beamwidth       | 72 deg                         |
| H Plane Beamwidth       | 360 deg                        |
| Projected Area          | 0.10524 sqm                    |
| Wind Loading at 160 kph | 11.6 kg / 113.9 N              |
| Polarisation            | Vertical                       |
| Width                   | 50 mm                          |
| Length                  | 2100 mm                        |
| Weight                  | 4.8 kg                         |
| Termination             | N Female fixed connector       |
| Power rating            | 100 Watts                      |
| Construction            | Stainless Steel and Fiberglass |
| Mounting Tube           | 300 x 50.8 mm                  |