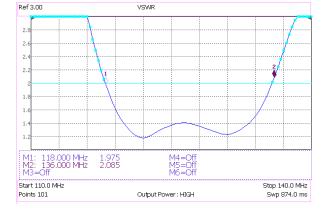

**VSWR** 

**RADIATION PATTERN** 

## **SPECIFICATIONS**

| Frequency               | 118 – 136 MHz                  |
|-------------------------|--------------------------------|
| Gain                    | 2.5 dBi                        |
| Impedance               | 50 Ω Nominal                   |
| Operating VSWR          | <2.0:1                         |
| Radiation Pattern       | Omni Directional               |
| E Plane Beamwidth       | 72 deg                         |
| H Plane Beamwidth       | 360 deg                        |
| Projected Area          | 0.10524 sqm                    |
| Wind Loading at 160 kph | 11.6 kg / 113.9 N              |
| Polarisation            | Vertical                       |
| Width                   | 50 mm                          |
| Length                  | 2100 mm                        |
| Weight                  | 4.8 kg                         |
| Termination             | N Female fixed connector       |
| Power rating            | 100 Watts                      |
| Construction            | Stainless Steel and Fiberglass |
| Mounting Tube           | 300 x 50.8 mm                  |