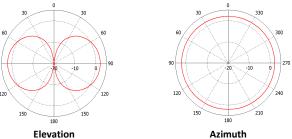

# **RADIATION PATTERNS**

# **SPECIFICATIONS**

1395 mm

| Frequency              |                                     | 144 – 174 MHz                  |                                                    |                      |                                                      |
|------------------------|-------------------------------------|--------------------------------|----------------------------------------------------|----------------------|------------------------------------------------------|
| Gain                   |                                     | 2.5 dBd average                |                                                    |                      |                                                      |
| VSWR                   |                                     | < 1.5:1 across entire band     |                                                    |                      |                                                      |
| Impedance              |                                     | 50 Ω                           |                                                    |                      |                                                      |
| Polarisation           |                                     | Vertical                       |                                                    |                      |                                                      |
| Termination            |                                     | N Female Fixed                 |                                                    |                      |                                                      |
| Antenna Length         |                                     | 1395 mm                        |                                                    |                      |                                                      |
| Antenna Width          |                                     | 96 mm                          |                                                    |                      |                                                      |
| Power Rating           |                                     | 500 Watts                      |                                                    |                      |                                                      |
| Wind loading           | @ 100 MPH<br>@ 150 MPH<br>@ 200 MPH | Without radial ice             | 82 N/8.36 kgf<br>183 N/18.66 kgf<br>307 N/31.3 kgf | With 0.5" radial ice | 117 N/11.93 kgf<br>268 N/27.32 kgf<br>409 N/41.7 kgf |
| E Plane 3 dB Beamwidth |                                     | 90 °                           |                                                    |                      |                                                      |
| H Plane 3 dB Beamwidth |                                     | 360 °                          |                                                    |                      |                                                      |
| Mounting Tube          |                                     | 90 mm diameter / 260 mm length |                                                    |                      |                                                      |
| Base Materials         |                                     | Stainless Steel and Fiberglass |                                                    |                      |                                                      |
| Antenna Weight         |                                     | 4.2 kg                         |                                                    |                      |                                                      |