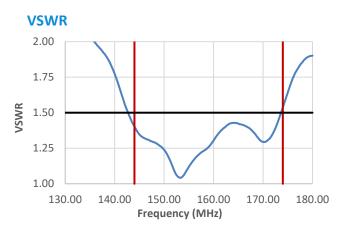

# **SPECIFICATIONS**

1395 mm

| Frequency              |                                     | 144 – 174 MHz                  |                                                    |                      |                                                      |
|------------------------|-------------------------------------|--------------------------------|----------------------------------------------------|----------------------|------------------------------------------------------|
| Gain                   |                                     | 2.5 dBd average                |                                                    |                      |                                                      |
| VSWR                   |                                     | < 1.5:1 across entire band     |                                                    |                      |                                                      |
| Impedance              |                                     | 50 Ω                           |                                                    |                      |                                                      |
| Polarisation           |                                     | Vertical                       |                                                    |                      |                                                      |
| Termination            |                                     | N Female Fixed                 |                                                    |                      |                                                      |
| Antenna Length         |                                     | 1395 mm                        |                                                    |                      |                                                      |
| Antenna Width          |                                     | 96 mm                          |                                                    |                      |                                                      |
| Power Rating           |                                     | 500 Watts                      |                                                    |                      |                                                      |
| Wind loading           | @ 100 MPH<br>@ 150 MPH<br>@ 200 MPH | Without radial ice             | 82 N/8.36 kgf<br>183 N/18.66 kgf<br>307 N/31.3 kgf | With 0.5" radial ice | 117 N/11.93 kgf<br>268 N/27.32 kgf<br>409 N/41.7 kgf |
| E Plane 3 dB Beamwidth |                                     | 90 °                           |                                                    |                      |                                                      |
| H Plane 3 dB Beamwidth |                                     | 360 °                          |                                                    |                      |                                                      |
| Mounting Tube          |                                     | 90 mm diameter / 260 mm length |                                                    |                      |                                                      |
| Base Materials         |                                     | Stainless Steel and Fiberglass |                                                    |                      |                                                      |
| Antenna Weight         |                                     | 4.2 kg                         |                                                    |                      |                                                      |